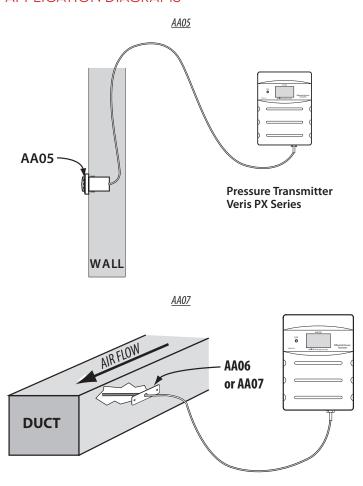

o install

## DIMENSIONAL DRAWINGS





# ORDERING INFORMATION

| MODEL | DESCRIPTION                          |
|-------|--------------------------------------|
| AA05  | Room Static Pressure Pickup          |
| AA06  | Duct Static Pressure Pickup Tube, 4" |
| AA07  | Duct Static Pressure Pickup Tube, 8" |



#### **DESCRIPTION**

The AAO5 Room Static Pickup Device is a compact, easy-to-install, low-profile device used to minimize the aesthetic impact of pressure monitoring in spaces. Just drill a 1 3/8" (1" conduit electrical trade size) hole at a convenient place in a wall or ceiling of the space. Run tubing to connect between the sensor port and the hose barb on the back of the AAO5 pickup, then just push the pickup into the surface to finish the installation.

# APPLICATION DIAGRAMS