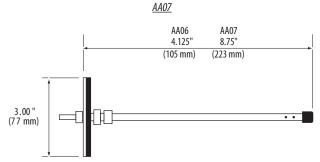

## DIMENSIONAL DRAWINGS

#### AA07 8", AA06 4" Duct Static Pickup

- Rugged, all-metal construction
- Gasket and hardware provided
- Easy to install