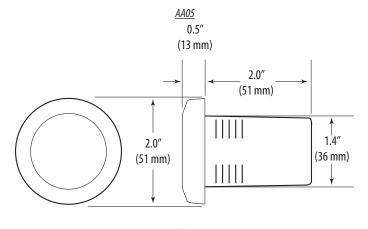

## DIMENSIONAL DRAWINGS

#### AA05 Room Static Pickup

- Compact, attractive appearance
- Barb brass fitting accomodates popular tubing
- Easy to install

#### **DESCRIPTION**

The AAO5 Room Static Pickup Device is a compact, easy-to-install, low-profile device used to minimize the aesthetic impact of pressure monitoring in spaces. Just drill a 1 3/8" (1" conduit electrical trade size) hole at a convenient place in a wall or ceiling of the space. Run tubing to connect between the sensor port and the hose barb on the back of the AAO5 pickup, then just push the pickup into the surface to finish the installation.