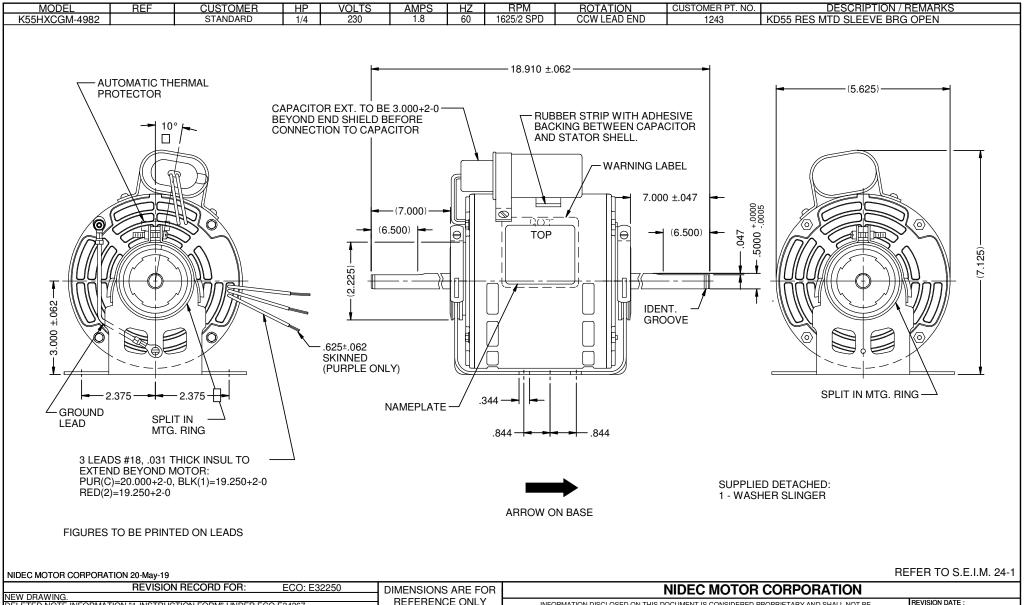

| DELETED NOTE INFORMATION "1-INSTRUCTION FORM" UNDER ECO E34367 |       |                                | REFERENCE ONLY                   | INFORMATION DISCLOSED ON THIS DOCUMENT IS CONSIDERED PROPRIETARY AND SHALL NOT BE<br>REPRODUCED OR DISCLOSED WITHOUT WRITTEN CONSENT OF NIDEC MOTOR CORPORATION |             |                    | 27-SEP-18 |                           |                         |
|----------------------------------------------------------------|-------|--------------------------------|----------------------------------|-----------------------------------------------------------------------------------------------------------------------------------------------------------------|-------------|--------------------|-----------|---------------------------|-------------------------|
|                                                                | SASSI | ENGINEER APPROVED : Z. TREVIÑO | UNLESS TOLERANCE<br>IS SPECIFIED |                                                                                                                                                                 | CODE<br>V02 | птем NO.<br>822861 | REV       | SHEET<br>NUMBER<br>1 OF 3 | DWG<br>SIZE<br><b>R</b> |
| V02_NMCB (MAR-2014)                                            | 0,000 | 2. 11(2111(6                   |                                  |                                                                                                                                                                 |             |                    |           |                           | SOLIDEDGE               |