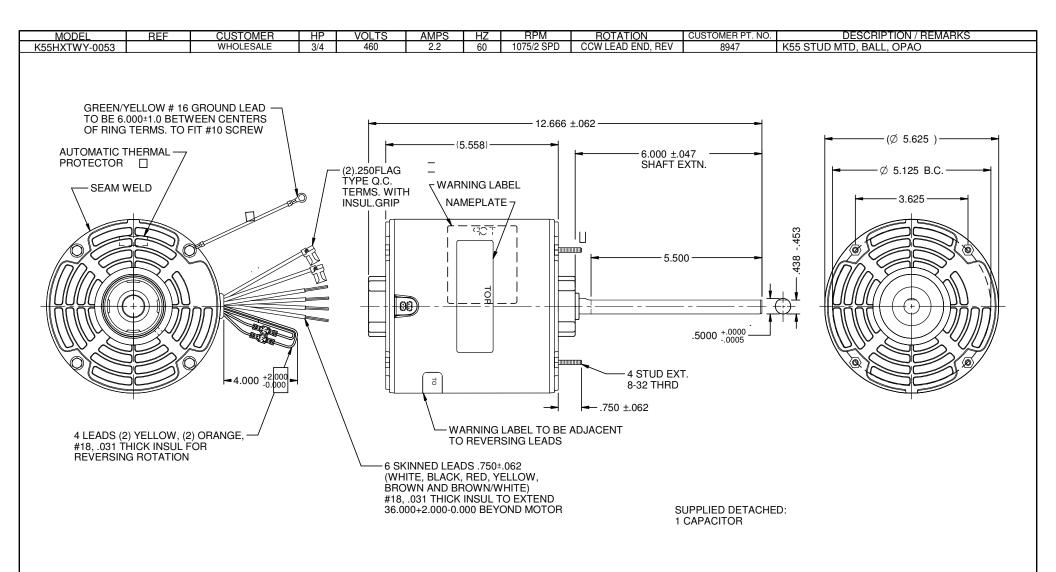

NIDEC MOTOR CORPORATION 24-May-19

REFER TO S.E.I.M. 24-1

| THE END TO THE CONTROLL THAT TO                                 |                     |            |                                  |                         |     |                    |          |                           |                  |
|-----------------------------------------------------------------|---------------------|------------|----------------------------------|-------------------------|-----|--------------------|----------|---------------------------|------------------|
| REVISION RECORD FOR: ECO: E32250                                |                     |            | DIMENSIONS ARE FOR               | NIDEC MOTOR CORPORATION |     |                    |          |                           |                  |
| NEW DRAWING. DELETED NOTE INFORMATION "1 FORM" UNDER ECO E34367 |                     |            | REFERENCE ONLY                   |                         |     |                    | REVISIO  | REVISION DATE : 27-SEP-18 |                  |
| G. ISASSI                                                       | ENGINEER APPROVED : | Z. TREVIÑO | UNLESS TOLERANCE<br>IS SPECIFIED | CUSTOMER DETAIL DRAWING | V02 | 1TEM NO.<br>822860 | REV<br>- | SHEET<br>NUMBER<br>1 OF 3 | DWG<br>SIZE<br>B |
| V02_NMCB (MAR-2014)                                             |                     |            |                                  |                         | -   |                    |          |                           | SOLIDEDGE        |