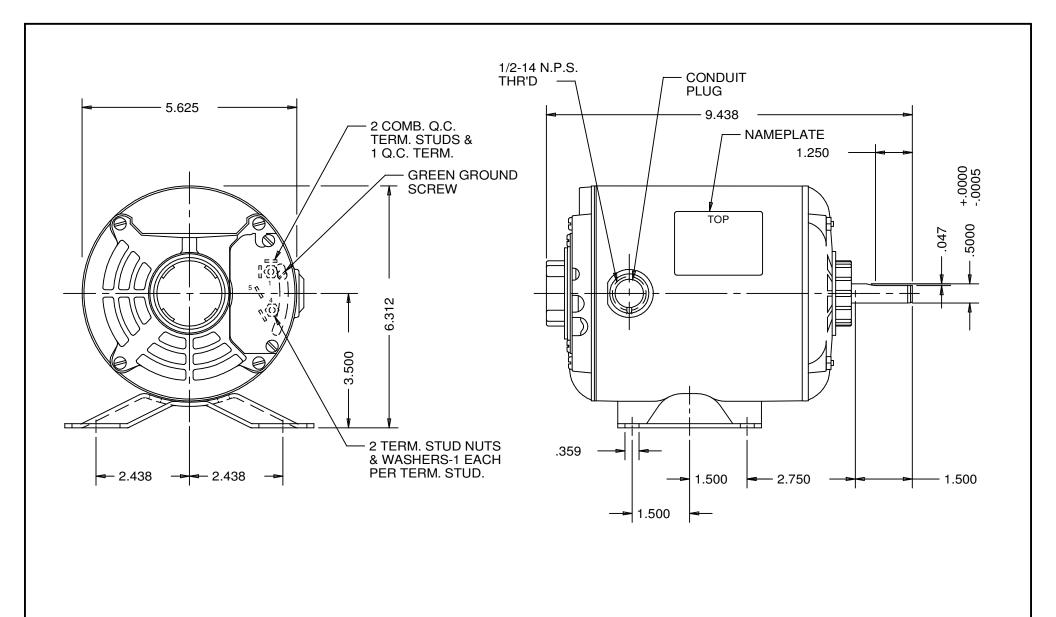

| NIDEC MOTOR COR | PORATION 11-Oct-12 |
|-----------------|--------------------|

| MODEL                                                                                                         |  | KEF | CUSTOMER    |                 | HP                                 | VOLIS | AMPS                                                                                                                                                         | HZ  | RPM   | ROTATION |     | CUSTO                      | MER PN   |      |
|---------------------------------------------------------------------------------------------------------------|--|-----|-------------|-----------------|------------------------------------|-------|--------------------------------------------------------------------------------------------------------------------------------------------------------------|-----|-------|----------|-----|----------------------------|----------|------|
| SA55SGP-5441                                                                                                  |  |     |             | STAND           | ARD                                | 1/4   | 115                                                                                                                                                          | 5.4 | 60    | 1725     | F   | REVERSIBLE                 | 29       | 10   |
| SHEET NUMBER 1 OF 1 C PREVISION RECORD FOR: C6408-00  UPDATED "ENGINEER APPROVED" TO B. GAITAN  REVISION DATE |  |     |             |                 |                                    |       | INFORMATION DISCLOSED ON THIS DOCUMENT IS CONSIDERED PROPRIETARY AND SHALL NOT BE REPRODUCED OR DISCLOSED WITHOUT WRITTEN CONSENT OF NIDEC MOTOR CORPORATION |     |       |          |     | NIDEC MOTOR<br>CORPORATION |          |      |
| 11-OCT-12                                                                                                     |  |     |             |                 |                                    |       | ALL DIMENSIONS ARE FOR REFERENCE ONLY UNLESS TOLERANCE IS GIVEN                                                                                              |     |       |          |     |                            |          |      |
|                                                                                                               |  |     |             |                 |                                    |       |                                                                                                                                                              |     | TITL  | E        |     | CODE                       | ITEM NO. | SIZE |
| E. VICENCIO                                                                                                   |  |     | REVIEWED BY | /<br>I. LARGENT | ENGINEER APPROVED <b>B. GAITAN</b> | (O.≅  |                                                                                                                                                              | ASS | SEMBL |          | V01 | 249728                     | A        |      |