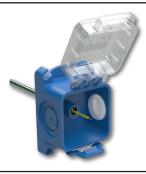

### The New BAPI-Box Crossover Enclosure

The new BAPI-Box Crossover features a hinged cover with thumb latch for easy termination. A pierceable knockout plug is available for the open port. See the Accessories section for more info.

(Units shown with knockplug plug sold separately.)