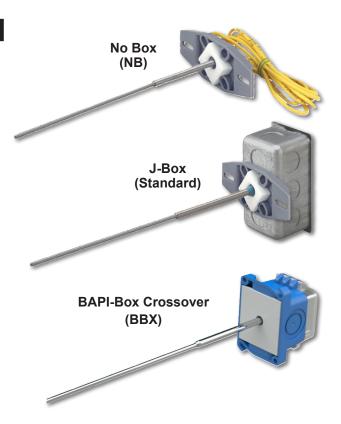

### Features & Options

- 304 Stainless Steel Probes: 12", 18", 24", 36" & 48" lengths
- Very Thin Probe to Fit Between Coil Fins
- Three Enclosure Styles

Submersible Duct Units feature closed cell foam to seal the probe insertion hole and absorb vibration and mounting tabs for easy installation. All units have etched Teflon leadwires and encapsulated sensors to create a watertight package that can perform under real world conditions.

Submersible Duct Units are available in proble lengths of 12", 18", 24", 36" and 48". Custom probe lengths are also available.

Submersible Duct Units come standard with a 2"x4" steel J-Box but are also available with no box or the new BAPI-Box Crossover enclosure.

### The New BAPI-Box Crossover Enclosure

The new BAPI-Box Crossover features a hinged cover with thumb latch for easy termination. A pierceable knockout plug is available for the open port. See the Accessories section for more info.