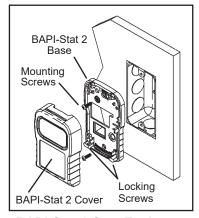

## Allen Wrench Locking Screw Locations for BAPI Room Units

The figures below show the location of the locking screws on 5 of BAPI's room unit enclosures. The BAPI Screwdriver can be used with all of them. Simply snap the cover in place and turn the locking screws counterclockwise with the Allen wrench, backing them out to lock the cover in place.

**BAPI-Stat Stye Enclosure** 

**BAPI-Stat 2 Stye Enclosure** 

**Delta Style Enclosure** 

**BAPI-Stat 3 Stye Enclosure** 

**BAPI-Stat 4 Stye Enclosure** 

Building Automation Products, Inc. • 750 North Royal Avenue, Gays Mills, WI 54631 USA Tel: +1-608-735-4800 • Fax: +1-608-735-4804 • Email: sales@bapihvac.com • Web: www.bapihvac.com