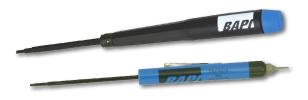

## Features & Options

- Flathead Screwdriver for Terminal Block screws
- 1/16" Allen Wrench for Cover Locking Screws
- Works on Delta, PreCon, Powers and all BAPI-Stat Room Unit Enclosures

6.75" model (top) and 6" model (bottom)

**BAPI Screwdriver & Allen Wrench Combinations** 

are especially useful for installing BAPI room units. The flathead screwdriver can be used to turn the screws on the circuit board terminal block while the 1/16" Allen wrench is used for the locking screws on the removable cover. One 6" screwdriver (BA/116) is included with every 25 room units ordered. This model is not designed for prolonged use. The 6.75" model (BA/116W) is designed for prolonged use.