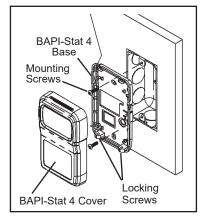

## Allen Wrench Locking Screw Locations for BAPI Room Units

The figures below show the location of the locking screws on 5 of BAPI's room unit enclosures. The BAPI Screwdriver can be used with all of them. Simply snap the cover in place and turn the locking screws counterclockwise with the Allen wrench, backing them out to lock the cover in place.

**BAPI-Stat Stye Enclosure** 

**BAPI-Stat 2 Stye Enclosure** 

**Delta Style Enclosure** 

**BAPI-Stat 3 Stye Enclosure** 

**BAPI-Stat 4 Stye Enclosure** 

Building Automation Products, Inc. • 750 North Royal Avenue, Gays Mills, WI 54631 USA Tel: +1-608-735-4800 • Fax: +1-608-735-4804 • Email: sales@bapihvac.com • Web: www.bapihvac.com