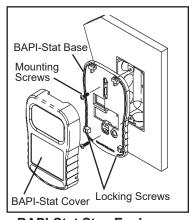

## Allen Wrench Locking Screw Locations for BAPI Room Units

The figures below show the location of the locking screws on 5 of BAPI's room unit enclosures. The BAPI Screwdriver can be used with all of them. Simply snap the cover in place and turn the locking screws counterclockwise with the Allen wrench, backing them out to lock the cover in place.

**BAPI-Stat Stye Enclosure** 

**BAPI-Stat 2 Stye Enclosure** 

**Delta Style Enclosure** 

**BAPI-Stat 3 Stye Enclosure** 

**BAPI-Stat 4 Stye Enclosure** 

Building Automation Products, Inc. • 750 North Royal Avenue, Gays Mills, WI 54631 USA Tel: +1-608-735-4800 • Fax: +1-608-735-4804 • Email: sales@bapihvac.com • Web: www.bapihvac.com