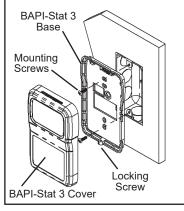

## Allen Wrench Locking Screw Locations for BAPI Room Units

The figures below show the location of the locking screws on 5 of BAPI's room unit enclosures. The BAPI Screwdriver can be used with all of them. Simply snap the cover in place and turn the locking screws counterclockwise with the Allen wrench, backing them out to lock the cover in place.

**BAPI-Stat Stye Enclosure** 

**BAPI-Stat 2 Stye Enclosure** 

**Delta Style Enclosure** 

**BAPI-Stat 3 Stye Enclosure** 

**BAPI-Stat 4 Stye Enclosure** 

Building Automation Products, Inc. • 750 North Royal Avenue, Gays Mills, WI 54631 USA Tel: +1-608-735-4800 • Fax: +1-608-735-4804 • Email: sales@bapihvac.com • Web: www.bapihvac.com