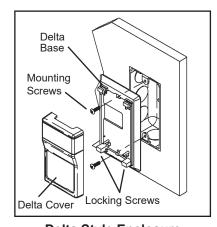

## Allen Wrench Locking Screw Locations for BAPI Room Units

The figures below show the location of the locking screws on 5 of BAPI's room unit enclosures. The BAPI Screwdriver can be used with all of them. Simply snap the cover in place and turn the locking screws counterclockwise with the Allen wrench, backing them out to lock the cover in place.

**BAPI-Stat Stye Enclosure** 

**BAPI-Stat 2 Stye Enclosure** 

**Delta Style Enclosure** 

**BAPI-Stat 3 Stye Enclosure** 

**BAPI-Stat 4 Stye Enclosure** 

Building Automation Products, Inc. • 750 North Royal Avenue, Gays Mills, WI 54631 USA Tel: +1-608-735-4800 • Fax: +1-608-735-4804 • Email: sales@bapihvac.com • Web: www.bapihvac.com