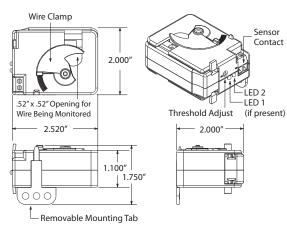

#### **SPECIFICATIONS**

Operating Temperature: -30 to 140° F

Humidity Range: 5 to 95% (noncondensing) \* Temperature Derating: 1 Amp up to 50° C, 0.5 Amp up to 60° C Max Sense Voltage: 600 Vac

Sensor Contact Status: Monitored current below threshold: Open Monitored current above threshold: Closed

#### FUNCTIONAL DEVICES CERTIFIED FOR USE WITH ECMs

Approvals: UL Listed, UL916, C-UL, CE, RoHS Mounting/ Unit can be secured using Installation: the supplied Mounting

Tab, the adjustable Wire Clamp, or both.

Notes:

- Use Sensor Contact to switch 120-277 Vac loads only.
  For testing purposes, Sensor Contact will measure approximately 250 Ω when closed and > 10 MΩ when open.
- The Sensor Contact is a Solid State Contact.