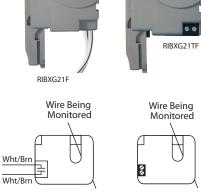

## **RIBXG21 SERIES SELECTION GUIDE**

| Model#    | Sensing<br>Range | Туре       | Threshold         | Sensor<br>Contact<br>Type | Switching<br>Voltage<br>Range | Maximum<br>Switching<br>Current | Sensor Contact<br>Termination           | LED 1          | LED 2           |
|-----------|------------------|------------|-------------------|---------------------------|-------------------------------|---------------------------------|-----------------------------------------|----------------|-----------------|
| RIBXG21F  | .50-150 Amps AC  | Split Core | Fixed, .50 Amp AC | Solid State Switch SPST   | 120-277 Vac                   | 1 Amp AC *                      | Wht/Blk 16" 18 AWG Wire Leads           |                |                 |
| RIBXG21TF | .50-150 Amps AC  | Split Core | Fixed, .50 Amp AC | Solid State Switch SPST   | 120-277 Vac                   | 1 Amp AC *                      | Terminal Strip, Accepts #14-22 AWG Wire |                |                 |
| RIBXG21A  | .75-150 Amps AC  | Split Core | Adjustable        | Solid State Switch SPST   | 120-277 Vac                   | 1 Amp AC *                      | Wht/Blk 16" 18 AWG Wire Leads           | Over Threshold | Under Threshold |
| RIBXG21TA | .75-150 Amps AC  | Split Core | Adjustable        | Solid State Switch SPST   | 120-277 Vac                   | 1 Amp AC *                      | Terminal Strip, Accepts #14-22 AWG Wire | Over Threshold | Under Threshold |