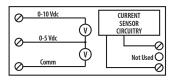

### **RIBMXV**

4.00" Track Mount Internal 0-20 Amp to 0-5 Vdc / 0-10 Vdc Current Transducer

Current Sensor Voltage Output Voltage output is proportional to current sensor range

 $\label{eq:minimized} \begin{aligned} &\text{Min. Input Impedance} = 30\text{K ohms} \\ &\text{Accuracy} + /-1\% \text{ full scale} \\ &\text{Vripple} < 10\text{mVac} \end{aligned}$ 

California State Fire Marshal, CE, RoHS

Sensor Type: Internal, with voltage output

Sensor Range: 0-20 Amps Max Sense Voltage: 300 Vac

Notes