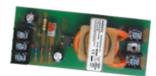

### **RIBMXV**

4.00" Track Mount Internal 0-20 Amp to 0-5 Vdc / 0-10 Vdc Current Transducer

Current Sensor Voltage Output Voltage output is proportional to current sensor range

 $\label{eq:minimized} \begin{aligned} &\text{Min. Input Impedance} = 30\text{K ohms} \\ &\text{Accuracy} + /-1\% \text{ full scale} \\ &\text{Vripple} < 10\text{mVac} \end{aligned}$ 

#### SPECIFICATIONS

Operating Temperature: -30 to 140° F

Dimensions: 1.700" x 4.000" x 1.250"

Track Mount: 4.000", See MT212 Series on page 134

MT4 Mounting Track Sold Separately

Approvals: UL Listed, UL916, UL864, C-UL

California State Fire Marshal, CE, RoHS

Sensor Type: Internal, with voltage output

Sensor Range: 0-20 Amps Max Sense Voltage: 300 Vac

Notes