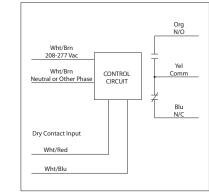

# **RIBD02BDC-DOB**

(800) 888-5538

Enclosed Delay on Break Relay 20 Amp SPDT, Class 2 Dry Contact Input, 208-277 Vac Power Input

🔀 sales@functionaldevices.com

🚺 www.functionaldevices.com

#### Notes:

• <u>Dry Contact Input Operation:</u> Open White/Red wire and White/Blue wire to start timing. Relay will activate after timing sequence has ended.

 If more than one dry contact RIB<sup>®</sup> shares a single dry contact input, White/Blue must be common.