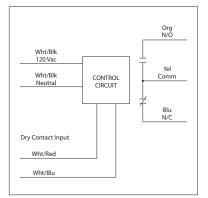

### **RIBD01BDC-DOB**

Enclosed Delay on Break Relay 20 Amp SPDT, Class 2 Dry Contact Input, **120 Vac** Power Input

#### Notes:

• <u>Dry Contact Input Operation:</u> Open White/Red wire and White/Blue wire to start timing. Relay will activate after timing sequence has ended.

 If more than one dry contact RIB<sup>®</sup> shares a single dry contact input, White/Blue must be common.