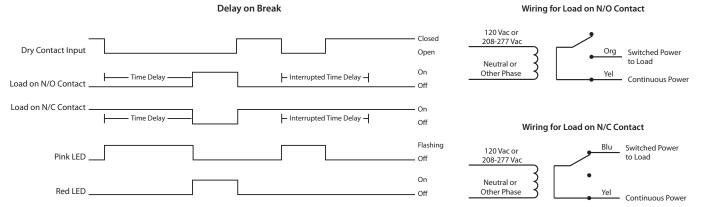

## DRY CONTACT INPUT TIME DELAY RELAYS

Functional

# Relays & Contact Type: One (1) SPDT Continuous Duty Coil **Contact Ratings:** Expected Relay Life: 10 million cycles minimum mechanical 20 Amp Resistive @ 277 Vac Operating Temperature: -30 to 140° F 20 Amp Ballast @ 277 Vac Humidity Range: 5 to 95% (noncondensing) 16 Amp Electronic Ballast @ 277 Vac (N/O) Operate Time: 18ms after time delay 10 Amp Tungsten @ 120 Vac (N/O) 770 VA Pilot Duty @ 120 Vac Relay Status: Red LED On = Activated Time Delay Status: Pink LED FLASHING = Timing / Relay Deactivated 1,110 VA Pilot Duty @ 277 Vac Timing Mode: Delay On Break 2 HP @ 277 Vac Timing Range: 6 seconds - 20 minutes 1 HP @ 120 Vac Timing Adjustment: 4 position DIP switch for range selection and single turn potentiometer for timing adjustment within range **Timing Tolerance:** Switches  $1\& 2 = \pm 10\%$ Switches 3 & 4 =  $\pm 5\%$ Timing Repeatability: ±1% Temperature Timing Variance: ±1% 111 Voltage Timing Variance: ±1% Recycle Time: 750ms Maximum **Dimensions:** 4.00" x 4.00" x 1.80" with .50" NPT nipple Wires: 16", 600V Rated Approvals: UL Listed, UL916, C-UL, CE, RoHS Housing Rating: UL Accepted for Use in Plenum, NEMA 1 Gold Flash: No Override Switch: No

#### Notes:

• <u>Dry Contact Input Operation:</u> Open White/Red wire and White/Blue wire to start timing. Relay will activate after timing sequence has ended.

 If more than one dry contact RIB<sup>®</sup> shares a single dry contact input, White/Blue must be common.