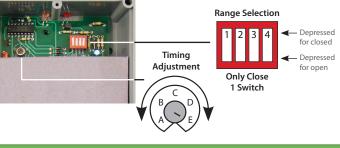

# Relays & Contact Type: One (1) SPDT Continuous Duty Coil **Contact Ratings:** Expected Relay Life: 10 million cycles minimum mechanical 20 Amp Resistive @ 277 Vac Operating Temperature: -30 to 140° F 20 Amp Ballast @ 277 Vac Humidity Range: 5 to 95% (noncondensing) 16 Amp Electronic Ballast @ 277 Vac (N/O) Operate Time: 18ms after time delay 10 Amp Tungsten @ 120 Vac (N/O) 770 VA Pilot Duty @ 120 Vac Relay Status: Red LED On = Activated Time Delay Status: Pink LED FLASHING = Timing / Relay Deactivated 1,110 VA Pilot Duty @ 277 Vac Timing Mode: Delay On Break 2 HP @ 277 Vac Timing Range: 6 seconds - 20 minutes 1 HP @ 120 Vac Timing Adjustment: 4 position DIP switch for range selection and single turn potentiometer for timing adjustment within range **Timing Tolerance:** Switches  $1\& 2 = \pm 10\%$ Switches 3 & 4 =  $\pm 5\%$ Timing Repeatability: ±1% Temperature Timing Variance: ±1% 111 Voltage Timing Variance: ±1% Recycle Time: 750ms Maximum **Dimensions:** 4.00" x 4.00" x 1.80" with .50" NPT nipple Wires: 16", 600V Rated Approvals: UL Listed, UL916, C-UL, CE, RoHS Housing Rating: UL Accepted for Use in Plenum, NEMA 1 Gold Flash: No Override Switch: No

| TIMING TABLE |            |                       |         |          |          |         |
|--------------|------------|-----------------------|---------|----------|----------|---------|
| Switch       | Close      | Potentiometer Setting |         |          |          |         |
| Ranges       | Dip Switch | A 🗲                   | → B ←   | → c ←    | → D ←    | → E     |
| 6s-20s       | 1          | бs                    | 9s      | 13s      | 16s      | 20s     |
| 22s-1min15s  | 2          | 22s                   | 36s     | 50s      | 1min4s   | 1min15s |
| 1min30s-5min | 3          | 1min30s               | 2min10s | 3min20s  | 4min16s  | 5min    |
| 6min-20min   | 4          | 6min                  | 9min    | 13min20s | 17min20s | 20min   |