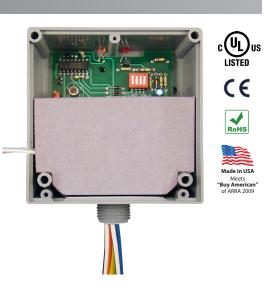

# Relays & Contact Type: One (1) SPDT Continuous Duty Coil **Contact Ratings:** Expected Relay Life: 10 million cycles minimum mechanical 20 Amp Resistive @ 277 Vac Operating Temperature: -30 to 140° F 20 Amp Ballast @ 277 Vac Humidity Range: 5 to 95% (noncondensing) 16 Amp Electronic Ballast @ 277 Vac (N/O) Operate Time: 18ms after time delay 10 Amp Tungsten @ 120 Vac (N/O) 770 VA Pilot Duty @ 120 Vac Relay Status: Red LED On = Activated Time Delay Status: Pink LED FLASHING = Timing / Relay Deactivated 1,110 VA Pilot Duty @ 277 Vac Timing Mode: Delay On Break 2 HP @ 277 Vac Timing Range: 6 seconds - 20 minutes 1 HP @ 120 Vac Timing Adjustment: 4 position DIP switch for range selection and single turn potentiometer for timing adjustment within range **Timing Tolerance:** Switches  $1\& 2 = \pm 10\%$ Switches 3 & 4 =  $\pm 5\%$ Timing Repeatability: ±1% Temperature Timing Variance: ±1% 111 Voltage Timing Variance: ±1% Recycle Time: 750ms Maximum **Dimensions:** 4.00" x 4.00" x 1.80" with .50" NPT nipple Wires: 16", 600V Rated Approvals: UL Listed, UL916, C-UL, CE, RoHS Housing Rating: UL Accepted for Use in Plenum, NEMA 1 Gold Flash: No Override Switch: No