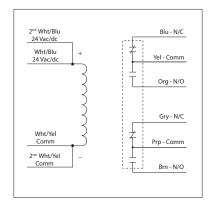

#### **Coil Voltage Input:**

24 Vac/dc; 50-60 Hz Drop Out = 3 Vac / 3.8 Vdc Pull In = 20 Vac / 20 Vdc

#### **Contact Ratings:**

20 Amp Resistive @ 300 Vac 20 Amp Resistive @ 28 Vdc, 15 Vdc

15 Amp Resistive @ 600 Vac 1 HP @ 120 Vac

2 HP @ 240-277 Vac 3 HP @ 480 Vac - 600 Vac 20 Amp Ballast @ 277-480 Vac Not rated for Electronic Ballast 770 VA Pilot Duty @ 120 Vac