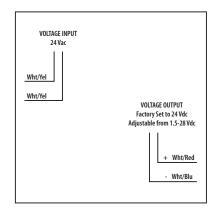

### SPECIFICATIONS

Voltage Input: 24 Vac, full-wave rectified Voltage Output: 1.5 - 28 Vdc non-isolated

Frequency: 50/60 Hz

Overload Protection: Electrical and Thermal, Auto-Reset

Operating Temperature: -30 to 140° F Status: LED On = Activated

**Dimensions:** 2.30" x 3.20" x 1.80" with .50" NPT nipple

Wires: 16", 600V Rated Weight: .30 lbs. ON/OFF Switch: None

Approvals: Class 2 UL Listed, UL916, C-UL, CE, RoHS

**Output Current Ratings:** 

116 mA @ 10 Vdc 125 mA @ 12 Vdc 300 mA @ 24 Vdc