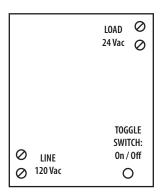

## SPECIFICATIONS

Transformers: One 40 VA
Primary: 120 Vac
Secondary: 24 Vac, isolated
Frequency: 50/60 Hz
Overload Protection: Inherently limited Operating Temperature: -30 to 140° F
Status: LED On = Activated
Dimensions: 2.000″ x 2.750″ x 3.250″
Track Mount: 2.750″

MT212-4 Mounting Track Supplied

Weight: 1.60 lbs.

ON/OFF Switch: 2 Position Toggle
Approvals: Class 2 UL Listed, UL916, C-UL, CE, RoHS