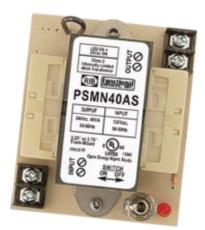

## PSMN40AS

2.75" or 3.25" Track Mount 40 VA Power Supply, 120 to 24 Vac, with Switch

## SPECIFICATIONS

Transformers: One 40 VA
Primary: 120 Vac
Secondary: 24 Vac, isolated
Frequency: 50/60 Hz
Overload Protection: Inherently limited Operating Temperature: -30 to 140° F
Status: LED On = Activated
Dimensions: 2.000″ x 2.750″ x 3.250″
Track Mount: 2.750″

MT212-4 Mounting Track Supplied

Weight: 1.60 lbs.

ON/OFF Switch: 2 Position Toggle
Approvals: Class 2 UL Listed, UL916, C-UL, CE, RoHS