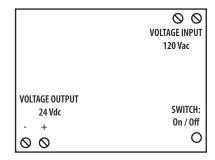

#### SPECIFICATIONS

Voltage Input: 120 Vac Voltage Output: 24 Vdc Isolated Frequency: 50/60 Hz

Overload Protection: Electrical and Thermal, Auto-Reset

Operating Temperature: -30 to 140° F
Status: LED On = Activated
Dimensions: 2,000° x 2,750° x 5,000°

Track Mount: 2.750" MT212-6 Mounting Track Supplied

Weight: 1.50 lbs.

ON/OFF Switch: 2 Position

Approvals: Class 2 UL Listed, UL916, C-UL, CE, RoHS

**Output Current Ratings:** 

1 A @ 24 Vdc

**Percent Ripple:** 0.0016%, 24 Vdc @ 1 A