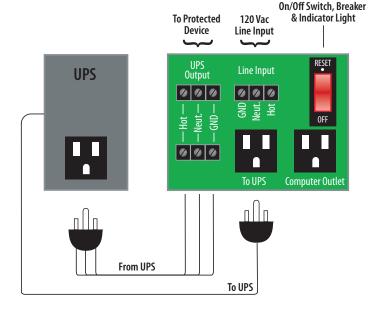

## **UPS Interface Module**

## PSM2RB10

4.00" Track Mount Power Control Center, 10 Amp Switch / Circuit Breaker, 120 Vac, 2 Outlets, Terminals

#### Notes:

- » Circuit breaker for short protection.
- » 14/3 Line Cord included (6').
- » Use with UPS devices rated 1000 VA or less.
- » UPS is not included.