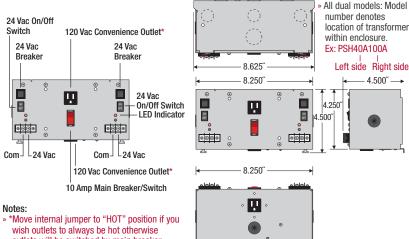

#### SPECIFICATIONS

Transformer: One 75 VA and One 100 VA Split-Bobbin Over Current Protection: Circuit Breaker

Input Wires: "B10" Models Only

Input Power Wires BLK: 120 Vac WHT: Neutral GRN: Ground

All Other Models 75 VA Primary Wires GRY: 480 Vac BRN: 277 Vac

ORG: 240 Vac RED: 208 Vac WHT: 120 Vac BLK: Common

100 VA Primary Wires BLK: 120 Vac WHT: Common

Outlet Wires BLK: 120 Vac WHT: Neutral GRN: Ground

Output Wires: "B10" Models Only Auxiliary Output BLU: 120 Vac

"W" Models Only Transformer Output WHT/YEL: 24 Vac WHT/BLU: Common

Frequency: 50/60 Hz 24 Vac ON/OFF: On / Off Switch & Breaker

Main Breaker ON/OFF: Switch / Breaker (10 Amp)

(Kills power to entire unit: Outlets (If Present), Aux. Output, and Transformer)\*\*

Total Combined Output 9A Approvals: Class 2 UL Listed, UL916, C-UL, CE, RoHS

Dimensions: 4.500" x 8.625" x 4.500"

Weight: 8.500 lbs.

## PSH75A100A Series

Enclosed 75 VA (Multi-Tap to 24 Vac) and 100 VA (120 to 24 Vac) Power Supplies

outlets will be switched by main breaker.