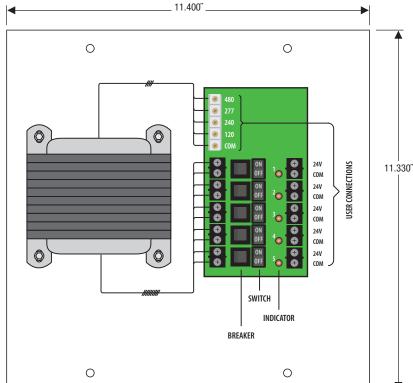

## SPECIFICATIONS

| Transformer:                    | One (1) 500 VA                         |
|---------------------------------|----------------------------------------|
| <b>Over Current Protection:</b> | Circuit Breaker                        |
| Primary:                        | 480/277/240/120 Vac                    |
| Frequency:                      | 50/60 Hz                               |
| Dimensions:                     | 12.125" x 12.125" x 6.000" (PSH500A)   |
|                                 | 11.330" x 11.400" x 5.000" (PSMN500A)  |
| Approvals:                      | Class 2 UL Listed, UL916, UL508, C-UL, |
|                                 | CE, RoHS                               |
| Sub-Panel:                      | Plenum Rated Polymetal Sub-Panel       |
| Housing:                        | NEMA1 Metal Enclosure                  |
| Weight:                         | 30.16 lbs. (PSH500A)                   |
|                                 | 20.60 lbs. (PSMN500A)                  |

## 5 Secondaries:

24 Vac, with LED Indicators

24 Vac ON/OFF:

On / Off Switch & Breaker

Input:

480/277/240/120 Vac Finger-Safe Terminals, 8-18 AWG

#### Output:

5 Isolated 100 VA Class 2 24 Vac Terminals, 12-26 AWG