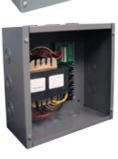

Shown Without Cover

AC Power Supply

Enclosed 500VA Power Supply with Five 100VA Class 2 Outputs, 480/277/240/120 Vac to 24 Vac