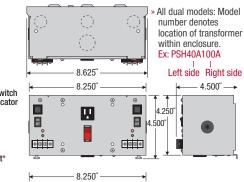

"W" Models Only Transformer Output WHT/YEL: 24 Vac WHT/BLU: Common

Outlet Wires

BLK: 120 Vac

WHT: Neutral

GRN: Ground

|            | 50/60 Hz<br>On / Off Switch & Breaker<br>Switch / Breaker (10 Amp)<br>(Kills power to entire unit: Outlets (If<br>Present), Aux. Output, and Transformer)**<br>Total Combined Output 9A |
|------------|-----------------------------------------------------------------------------------------------------------------------------------------------------------------------------------------|
| Approvals: | Class 2 UL Listed, UL916, UL508, C-UL,<br>CE. RoHS                                                                                                                                      |
|            | 4.500″ x 8.625″ x 4.500″<br>8.600 lbs.                                                                                                                                                  |