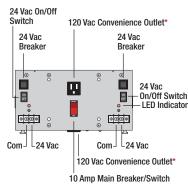

Input Power Wires BLK: 120 Vac WHT: Neutral

GRN: Ground

All Other Models

Primary Wires

BLK: 120 Vac

WHT: Common

Input Wires: "B10" Models Only

**Over Current Protection:** Circuit Breaker

## Notes:

number.

» \*Move internal jumper to "HOT" position if you wish outlets to always be hot otherwise outlets will be switched by main breaker. » To order UL508, add "-IC" to end of model

.

Output Wires: "B10" Models Only Auxiliary Output BLU: 120 Vac

"W" Models Only Transformer Output WHT/YEL: 24 Vac WHT/BLU: Common

Outlet Wires

BLK: 120 Vac

WHT: Neutral

GRN: Ground

|            | 50/60 Hz<br>On / Off Switch & Breaker<br>Switch / Breaker (10 Amp)<br>(Kills power to entire unit: Outlets (If<br>Present), Aux. Output, and Transformer)**<br>Total Combined Output 9A |
|------------|-----------------------------------------------------------------------------------------------------------------------------------------------------------------------------------------|
| Approvals: | Class 2 UL Listed, UL916, UL508, C-UL,<br>CE. RoHS                                                                                                                                      |
|            | 4.500″ x 8.625″ x 4.500″<br>8.600 lbs.                                                                                                                                                  |