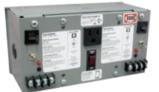

## PSH100A100A Series

Enclosed Dual 100 VA Power Supplies, 120 to 24 Vac

"W" Models Only Transformer Output WHT/YEL: 24 Vac WHT/BLU: Common

Outlet Wires

BLK: 120 Vac

WHT: Neutral

GRN: Ground

|            | 50/60 Hz<br>On / Off Switch & Breaker<br>Switch / Breaker (10 Amp)<br>(Kills power to entire unit: Outlets (If<br>Present), Aux. Output, and Transformer)**<br>Total Combined Output 9A |
|------------|-----------------------------------------------------------------------------------------------------------------------------------------------------------------------------------------|
| Approvals: | Class 2 UL Listed, UL916, UL508, C-UL,<br>CE. RoHS                                                                                                                                      |
|            | 4.500″ x 8.625″ x 4.500″<br>8.600 lbs.                                                                                                                                                  |