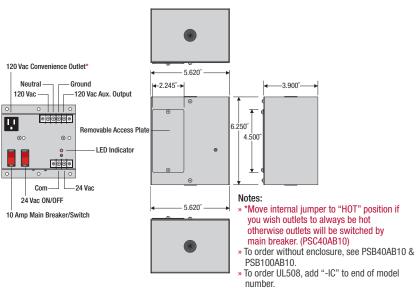

### SPECIFICATIONS

Shown

With

Cover

Transformer: One 40 VA Split-Bobbin,

Inherently Limited (PSC40AB10) One 100 VA Split-Bobbin, Circuit

Breaker (PSC100AB10)

Primary: 120 Vac

Secondary: 24 Vac, w/ LED Indicator

Frequency: 50/60 Hz 24 Vac ON/OFF: On / Off Switch

Main Breaker ON/OFF: Switch / Breaker (10 Amp)

(Kills power to entire unit: Outlet (If Present), Aux. Output, and Transformer)\*\*

Total Combined Output 9A

Mounting: Mounting plate included (as shown)

Approvals: Class 2 UL Listed, UL916, UL508, C-UL,

CE, RoHS

**Dimensions:** 6.250" x 5.620" x 4.250" Weight: 4.40 lbs. (PSC40AB10) 5.80 lbs. (PSC100AB10)

### Notes