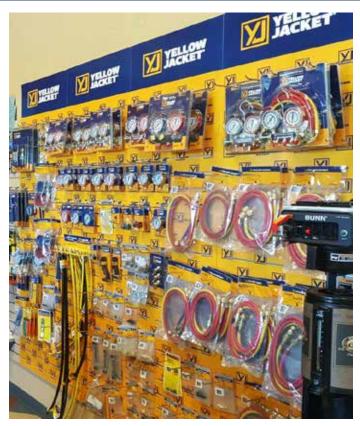

#### Display Walls that Keep on Selling!

As YELLOW JACKET® products are sold off your peg board or slat wall display, the brand still shows with a bold backdrop and reorder card.

#10029 Slat Wall Kit (4 Overlays 24" W x 32" H - order header separately) #10030 Peg Wall Kit (4 Overlays 24" W x 32" H - order header separately) #10033 Header (24" W x 10" H - order separately from wall kits)