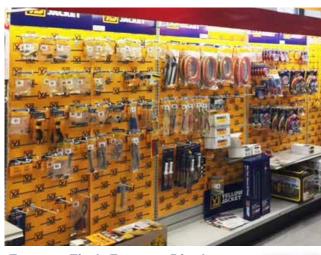

#### Display Walls that Keep on Selling!

As YELLOW JACKET® products are sold off your peg board or slat wall display, the brand still shows with a bold backdrop and reorder card.

#10029 Slat Wall Kit (4 Overlays 24" W x 32" H - order header separately) #10030 Peg Wall Kit (4 Overlays 24" W x 32" H - order header separately) #10033 Header (24" W x 10" H - order separately from wall kits)