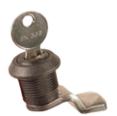

## **MKL SERIES**

Lock Assemblies for use with RIB® Metal Enclosures

MKL-1 Locking key-latch assembly for use with all metal enclosures except MH3300K

MKL-2 Locking key-hook latch assembly for use with metal enclosure