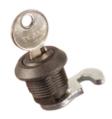

## **MKL SERIES**

Lock Assemblies for use with RIB® Metal Enclosures

MKL-1 Locking key-latch assembly for use with all metal enclosures except MH3300K

MKL-2 Locking key-hook latch assembly for use with metal enclosure