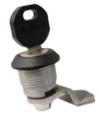

MKL-3 Metal locking key-latch assembly for use with all metal enclosures except MH3300K

MKL-4 Coin locking key-latch assembly for use with all metal enclosures except MH3300K