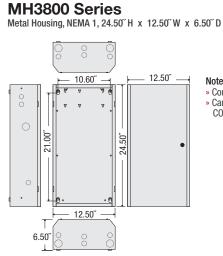

#### SPECIFICATIONS

Construction: 18 Gauge Steel Weight: 14.60 lbs. Cover Type: Reversible Hook Hinge Key Latch Door Approvals: UL Listed, C-UL, CE Approved, RoHS