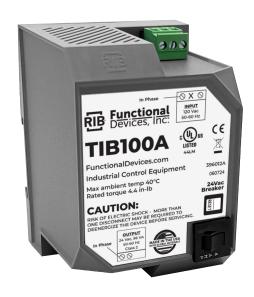

# **Introducing TIB100A**

# The Next Evolution in Transformer Technology

We're excited to introduce our latest innovation. The TIB100A is the first-of-its-kind housed DIN Rail mountable transformer, designed to simplify installations and significantly reduce labor costs. Its pluggable terminals enable more efficient troubleshooting and maintenance, while its compact design optimizes space and provides a clean, aesthetically pleasing look.

#### **BENEFITS**

- Simplify Your Installations: Save valuable time and reduce labor costs with our innovative design that simplifies installations.
- **Easier Maintenance:** Pluggable terminals enable more efficient troubleshooting and maintenance of High and Low voltage with a meter.
- Assists in UL Compliance: The use of terminals vs. wire nuts allows for the panel to be UL listed.
- Optimize Space: Make the most out of limited space with the TIB100A's compact design.
- Clean Aesthetic: Say goodbye to messy wires. Our sleek, compact design adds a clean, professional look to any setup.

## **SPECIFICATIONS**

VA Rating | 96

Frequency | 50/60 Hz

Mounting | 35mm DIN Rail

Over Current Protection | Circuit Breaker

**Dimensions** | 4.315" x 3.112" x 3.255" **Max Ambient Temperature** | 40° C