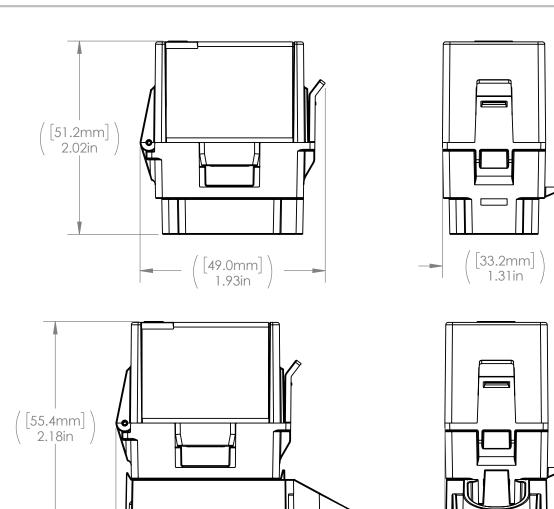

# DIMENSIONS WITH AND WITHOUT THE MOUNTING CLIP

[33.2mm]

#### **NOTES:**

• Dimensions with () are for reference only

DIMENSIONS ARE IN INCHES TOLERANCES: (UNLESS NOTED) 3 PLACE DECIMAL = ±0.005 2 PLACE DECIMAL = ±0.015 1 PLACE DECIMAL = ±0.050 DIMENSIONS IN INCHES DRAWING NOT TO SCALE

# **NOTES:**

• Dimensions with () are for reference only

DIMENSIONS ARE IN INCHES TOLERANCES: (UNLESS NOTED) 3 PLACE DECIMAL = ±0.005 2 PLACE DECIMAL = ±0.015 1 PLACE DECIMAL = ±0.050 DIMENSIONS IN INCHES