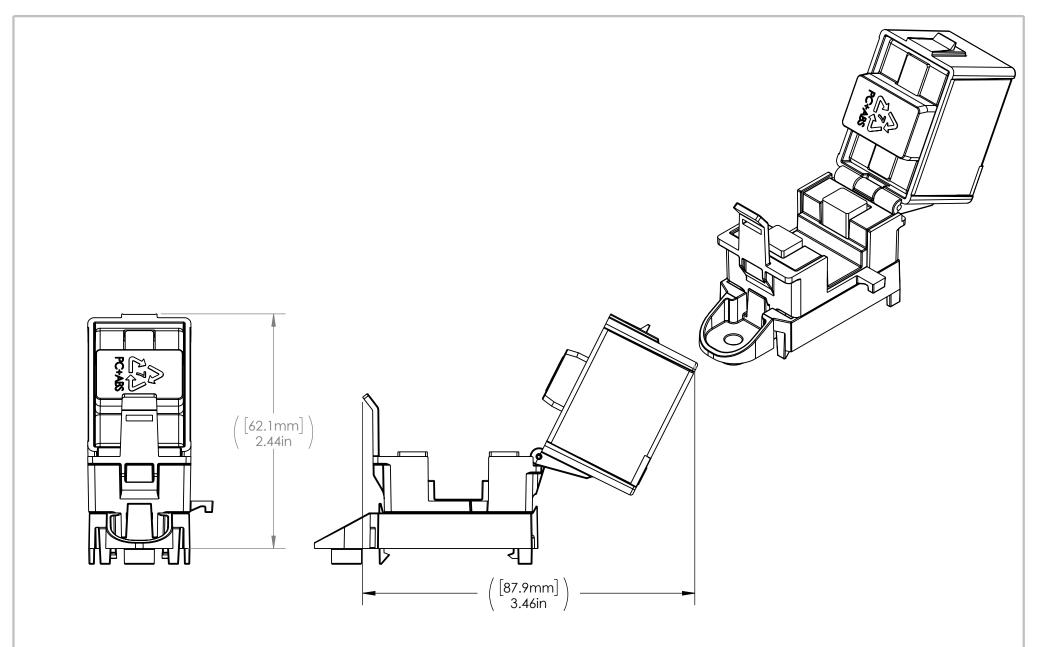

# DIMENSIONS WITH AND WITHOUT THE MOUNTING CLIP

[33.2mm]

#### **NOTES:**

• Dimensions with () are for reference only

DIMENSIONS ARE IN INCHES TOLERANCES: (UNLESS NOTED) 3 PLACE DECIMAL = ±0.005 2 PLACE DECIMAL = ±0.015 1 PLACE DECIMAL = ±0.050 DIMENSIONS IN INCHES DRAWING NOT TO SCALE

# **NOTES:**

• Dimensions with () are for reference only

DIMENSIONS ARE IN INCHES TOLERANCES: (UNLESS NOTED) 3 PLACE DECIMAL = ±0.005 2 PLACE DECIMAL = ±0.015 1 PLACE DECIMAL = ±0.050 DIMENSIONS IN INCHES